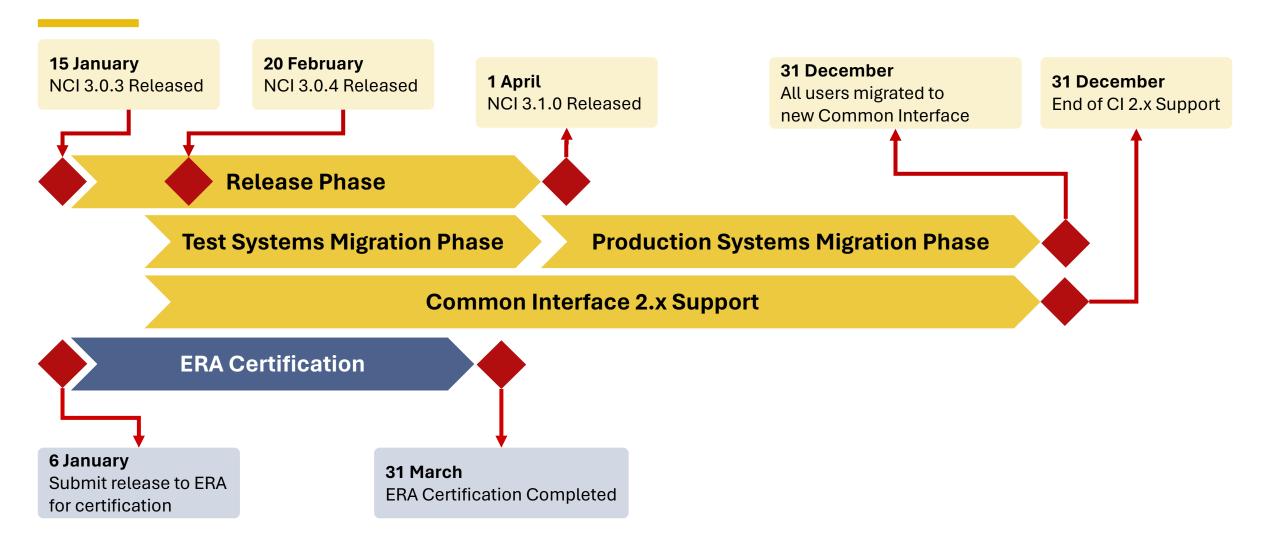

## **New Common Interface Release Plan 2025**





## New Common Interface 3.0.3/3.0.4 Release Notes

Existing Functions – New Functions 3.0.3 – New Functions 3.0.4

#### **Message Processing & Exchange**

- Pre-processing
- Validation
- Normalization
- Transformation
- Routing
- Heartbeats
- Message sending/receiving

#### Security

- Certificates
- Users & Roles
- Authentication and authorization
- Improvements according to ENISA

#### **Metadata Management**

- XML
- JSON
- CSV/Text/407

#### Connectors

- Connectors Abstraction
- JMS
- Web Service Connector
- MO Connector
- IP Socket Connector
- REST Connector
- FTPS Connector
- SFTP Connector
- Security Layer for Connectors

#### Localization

Translations

#### Configuration

- Cache
- Draft Configurations
- Connection Wizard

#### **Various Databases Support**

- MySQL
- Postgre